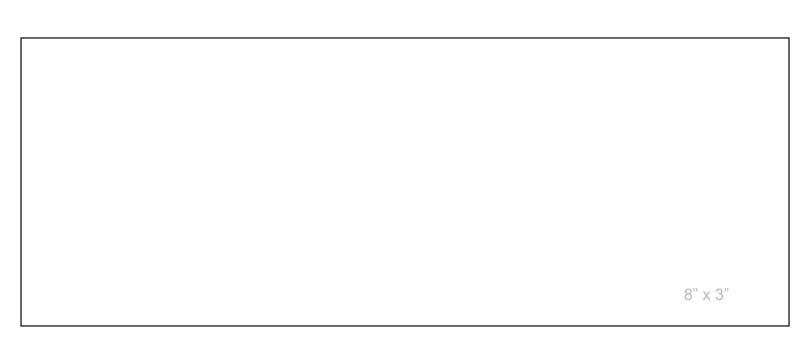

## **EXAMPLE SIZE OF OUR WRAP LABEL**

When printing, make sure your print settings are set to 100% so you get an accurate representation of the size.

8" x 3" (20.32 cm x 7.62 cm)