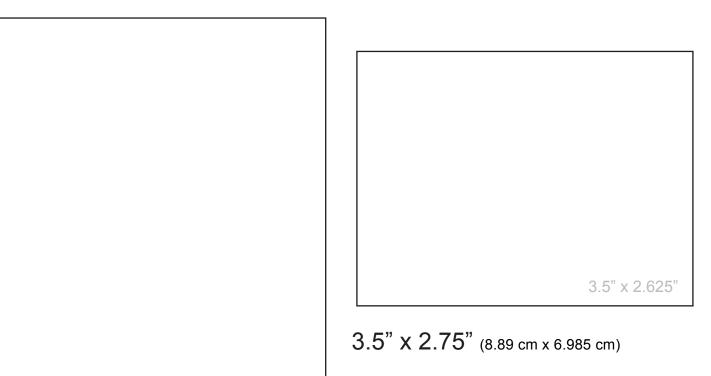

## EXAMPLE SIZE OF OUR HORIZONTAL LABEL

When printing, make sure your print settings are set to 100% so you get an accurate representation of the size.

4" x 3" (10.16 cm x 7.62 cm)

3.5"  $\times 2.75$ " (8.89 cm  $\times 6.985$  cm)

3.5" x 2.75"

## **EXAMPLE SIZE OF OUR VERTICAL LABEL**

When printing, make sure your print settings are set to 100% so you get an accurate representation of the size.

3.5" x 5.5"