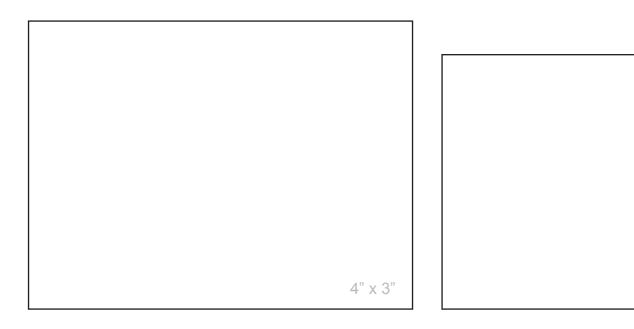

## EXAMPLE SIZE OF OUR HORIZONTAL LABEL

When printing, make sure your print settings are set to 100% so you get an accurate representation of the size.

4" x 3" (10.16 cm x 7.62 cm)

3.5"  $\times 2.75$ " (8.89 cm  $\times 6.985$  cm)

3.5" x 2.75"